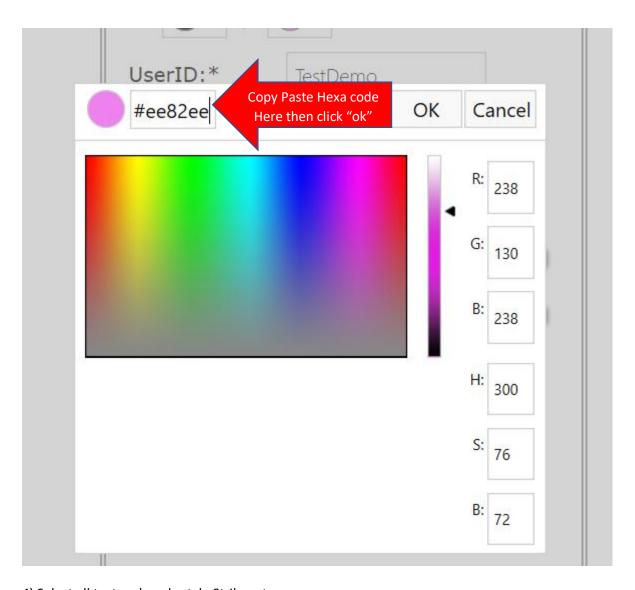

3) shading: Violet (#ee82ee) RGB R - 238, G - 130, B - 238 Select all text and apply color Violet or here #ee82ee is hexa color code that you can apply in custom color panel RGB R - 238, G - 130, B - 238 his is r RGB color that you can apply in custom color panel