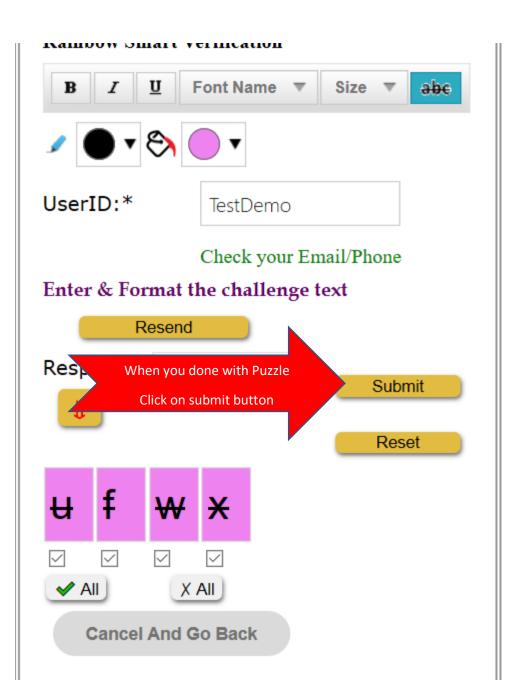

## **Rainbow Smart Verification** Size ▼ Font Name ▼ abc UserID:\* Check your Email/Phone Enter & Format the challenge text Resend Response: Submit Reset ✓ All X All Cancel And Go Back Support@rSecureNote.com for help. Copyrights Reserved by geoACL LLC.

Here You have Puzzle to Solve: 1) Write down word "ufwx"

2)Make Font Color Black Or #000000 RGB R - 0, G - 0, B - 0 here #000000 is hexa color code that you can apply in custom color panel RGB R - 0, G - 0, B - 0 his is r RGB color that you can apply in custom color panel

3) shading: Violet (#ee82ee) RGB R - 238, G - 130, B - 238 Select all text and apply color Violet or here #ee82ee is hexa color code that you can apply in custom color panel RGB R - 238, G - 130, B - 238 his is r RGB color that you can apply in custom color panel

4) Select all text and apply style Strikeout

Once you open smart lock you can apply smart lock to any folder and all you can see sensitive notes