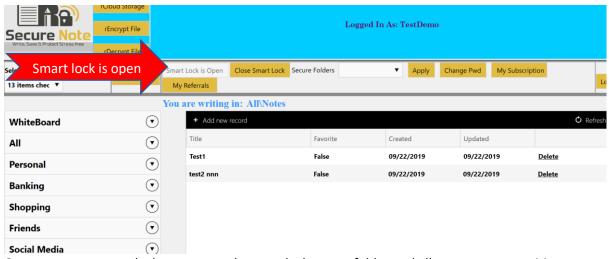

## **HOW TO USE / APPLY SMART LOCK?**

Shopping

Login to your account rEncrypt File Logged In As: TestDemo Secure Note rDecrypt File Select Folders e Pwd My Subscription Save Choices Open Smart Lock Log off Click on Open Smart lock 13 items chec ▼ You are writing C Refresh  $\odot$ WhiteBoard Title Updated  $\odot$ ΑII False /2019 Test1 09/22/2019 <u>Delete</u>  $\odot$ Personal False 09/22/2019 test2 nnn 09/22/2019 <u>Delete</u>  $\odot$ Banking  $\odot$ 

4) Select all text and apply style Strikeout

Once you open smart lock you can apply smart lock to any folder and all you can see sensitive notes