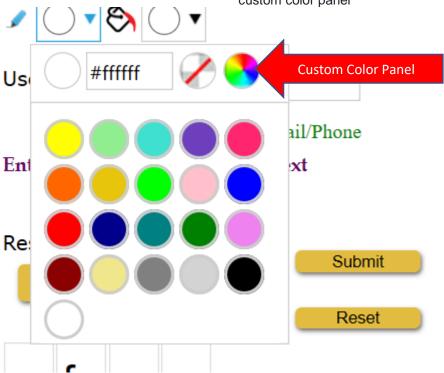

Here You have Puzzle to Solve: 1) Write down word "ufwx"

2)Make Font Color Black Or #000000 RGB R - 0, G - 0, B - 0 here #000000 is hexa color code that you can apply in custom color panel RGB R - 0, G - 0, B - 0 his is r RGB color that you can apply in custom color panel

3) shading: Violet (#ee82ee) RGB R - 238, G - 130, B - 238 Select all text and apply color Violet or here #ee82ee is hexa color code that you can apply in custom color panel RGB R - 238, G - 130, B - 238 his is r RGB color that you can apply in custom color panel