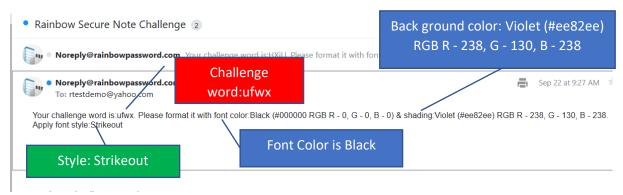

Here You have Puzzle to Solve: 1) Write down word "ufwx"

2)Make Font Color Black Or #000000 RGB R - 0, G - 0, B - 0 here #000000 is hexa color code that you can apply in custom color panel RGB R - 0, G - 0, B - 0 his is r RGB color that you can apply in custom color panel

3) shading: Violet (#ee82ee) RGB R - 238, G - 130, B - 238 Select all text and apply color Violet or here #ee82ee is hexa color code that you can apply in custom color panel RGB R - 238, G - 130, B - 238 his is r RGB color that you can apply in custom color panel

4) Select all text and apply style Strikeout

Once you open smart lock you can apply smart lock to any folder and all you can see sensitive notes