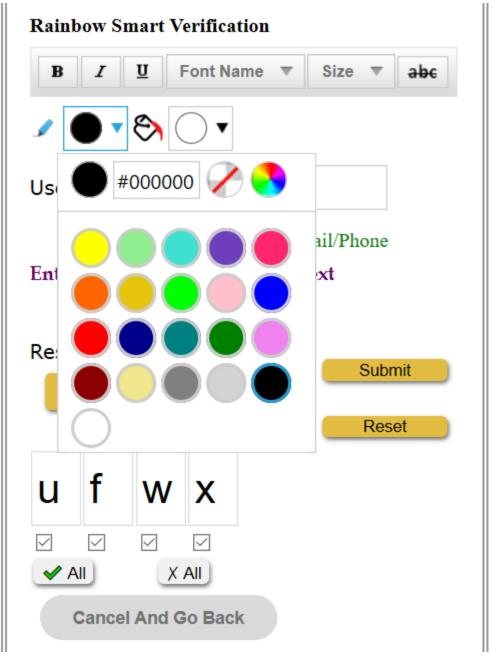

Here You have Puzzle to Solve: 1) Write down word "ufwx"

2)Make Font Color Black Or #000000 RGB R - 0, G - 0, B - 0 here #000000 is hexa color code that you can apply in custom color panel RGB R - 0, G - 0, B - 0 his is r RGB color that you can apply in custom color panel

3) shading: Violet (#ee82ee) RGB R - 238, G - 130, B - 238 Select all text and apply color Violet or here #ee82ee is hexa color code that you can apply in custom color panel RGB R - 238, G - 130, B - 238 his is r RGB color that you can apply in custom color panel

4) Select all text and apply style Strikeout

Once you open smart lock you can apply smart lock to any folder and all you can see sensitive notes